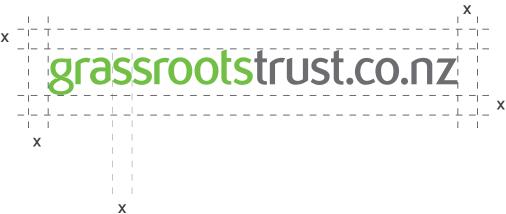

#### 2.1 Clear Space

Always leave some space around the logo. No objects should sit within the clear space boundary shown below.