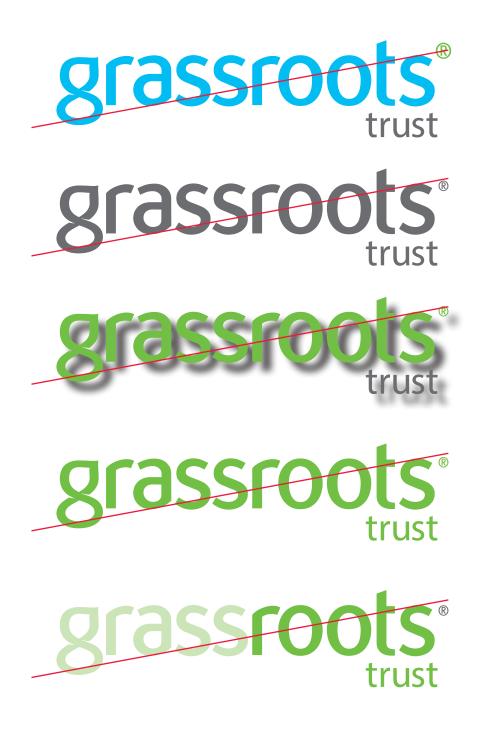

Grassroots Trust logos should not be reproduced smaller than shown below, except in the business card



#### 1.4 Colour Logo



Pantone 375U

**HEX:** 72bf44 **RGB:** 114, 191, 68 **CMYK:** 60, 0, 100, 0 Pantone 426U

**HEX:** 656868 **RGB:** 101, 104, 104 **CMYK:** 60, 50, 50, 20

## 1. Grassroots Logo

#### 1.5 Mono Colour Logo

The full colour logo is the preferred logo for use. The mono logo should only be used when it is not possible to print in colour.

# grassroots<sup>®</sup> trust

SCASSIOOTS® grassrootstrust.co.nz

grassrootstrust.co.nz

## 2. Do's and Don'ts

#### 2.1 Clear Space

Always leave some space around the logo. No objects should sit within the clear space boundary shown below.





## 2. Do's and Don'ts

#### 2.2 Brand Integrity

Do not customise the logo in any way



## 2. Do's and Don'ts

2.3 Logo Placement - Angles



2.4 Logo Placement - Proportions



# 3. Typography

#### 3.1 Manrope Bold

Manrope Bold is the font that is used for all headings.

ABCDEFGHIJKLMNOPQ RSTUVWXYZ abcdefghijklmnopqrs tuvwxyz 0123456789

#### 3.2 Manrope Regular

Manrope Regular is the font that is used for all sub-headings and body copy. If this font is unavailable, it should be substituted with Tahoma or Arial.

ABCDEFGHIJKLMNOPQ RSTUVWXYZ abcdefghijklmnopqrst uvwxyz 0123456789

# 4. Event Signage

Grassroots Trust has the following branded signage available for use:

#### **Outdoor Mesh Banners:**

Proudly supported by

grassroots

grassrootstrust.co.nz

#### Mesh Banner 1

Large (Black) –  $1960(w) \times 790(h)mm$ Small (Black) –  $1310(w) \times 880(h)mm$  Proudly