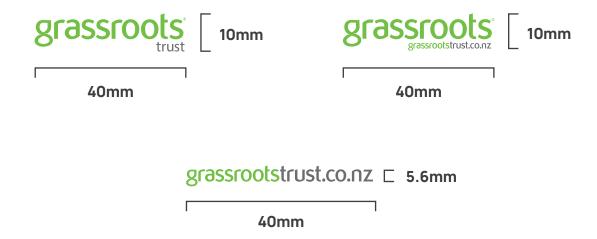

#### 1.3 Logo Sizing

The Grassroots Trust logos should not be reproduced smaller than shown below, except in the business card