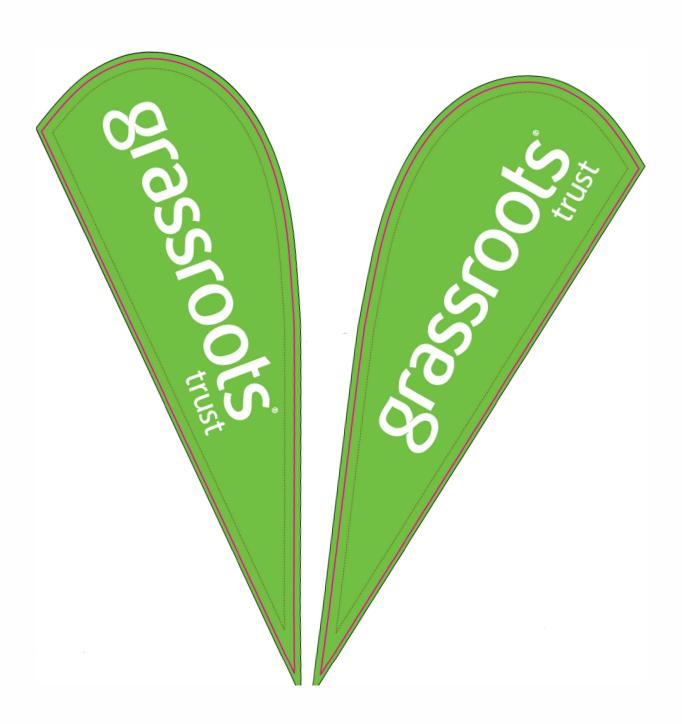

## **Tear Drop Flags:**

### 2 x Tear Drops Flags

For both indoor or outdoor use

Metal base or ground spike available