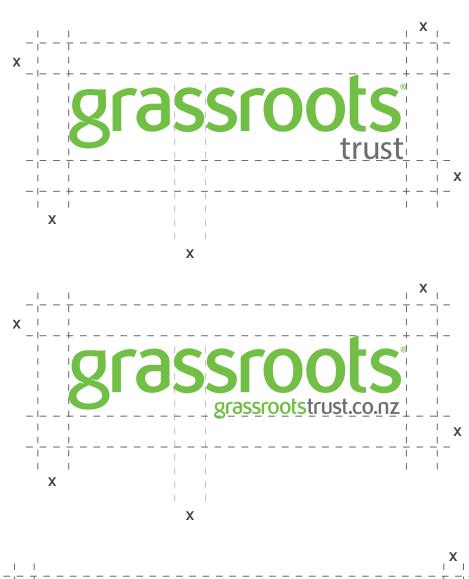

#### 2.1 Clear Space

Always leave some space around the logo. No objects should sit within the clear space boundary shown below.